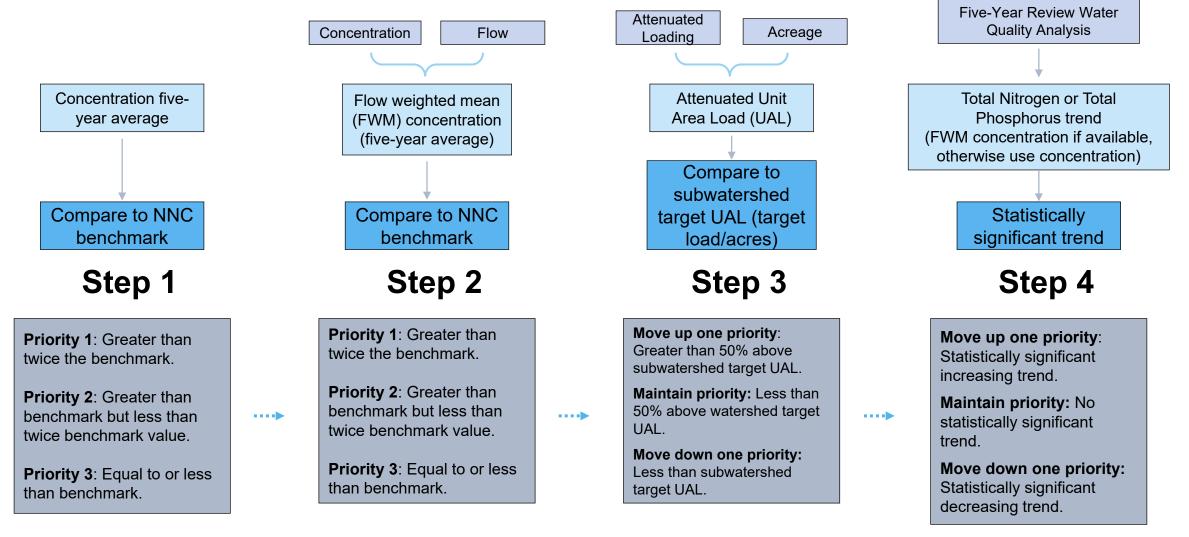

|                                                                               |                                                          |                                         |
|                  | <b>Provide a constant and a constant a</b> | <b>S</b> Pay<br>For fees, invoices, park<br>reservations, see more.           | For subscriptions, newsletters, notifications, see more. |                                         |

- STAR transitioning to full electronic reporting.
- Over 400 entities reporting projects.
- For STAR 2022, all entities will be required to use the portal to review and submit project updates.
- Plan to integrate with other DEP databases/programs.



www.fldepportal.com/DepPortal/go/home



### TARGETED RESTORATION AREAS (TRA) APPROACH









# **CLEAN WATERWAYS ACT REQUIREMENTS**

### Wastewater Treatment Plans

- Inventory of wastewater treatment facilities within jurisdiction of local governments.
- Summary of each facility's current status, which may include:
  - Permitted capacity.
  - Average discharge.
  - Permitted nutrient limits.
  - Average nutrient concentration.
  - Estimated average nutrient load.
- Summary of capacity analysis for each facility:
  - Including plans for future growth.
- Ranking or list of facility upgrades needed to meet requirements.
- Timelines/milestones for all projects.
- Funding estimates for all projects.

### **Nutrient BMAPs**



Adopted by July 1, 2025

### **OSTDS Remediation Plans**

- Inventory of onsite sewage treatment and disposal systems (OSTDS) within jurisdiction of loca