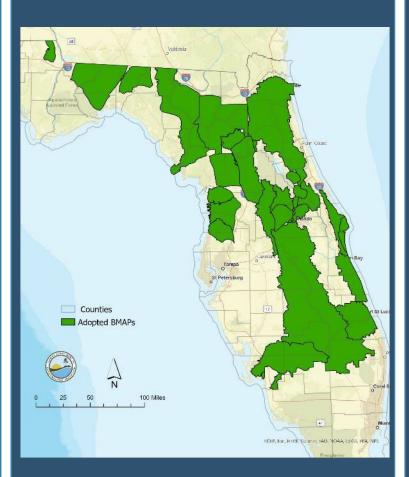

# **BASIN MANAGEMENT ACTION PLANS (BMAPS)**

- BMAPs are adopted by DEP through a secretarial order.
- BMAPs includes restoration projects, management strategies and research (and the list keeps growing).
- BMAPs are reviewed annually reported in the Statewide Annual Report (STAR).
- BMAPs updated ~ five years.
- Over 30 BMAPs currently in place and effective (nutrients and bacteria).

### **Nutrient BMAPs**

Adopted by July 1, 2025