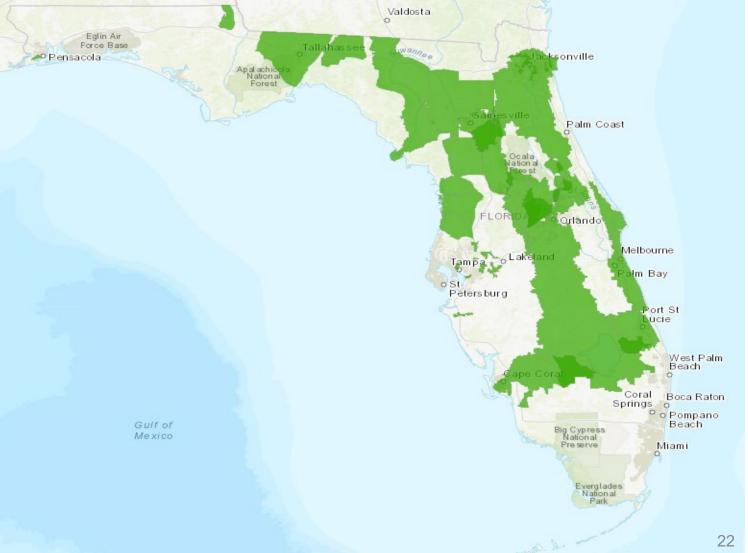

# **BASIN MANAGEMENT** ACTION PLANS

Kevin Coyne, Program Administrator Water Quality Restoration Program Division of Environmental Assessment and Restoration Florida Department of Environmental Protection



### WATER QUALITY RESTORATION SECTION 403.067, FLORIDA STATUTES





# **BASIN MANAGEMENT ACTION PLANS (BMAPS)**

- BMAPs are adopted by DEP through a secretarial order.
- BMAPs includes restoration projects, management strategies and research (and the list keeps growing).
- BMAPs are reviewed annually reported in the Statewide Annual Report (STAR).
- BMAPs updated ~ five years.
- Over 30 BMAPs currently in place and effective (nutrients and bacteria).





### **BASIN MANAGEMENT ACTION PLANS**







### **BASIN MANAGEMENT ACTION PLANS**





# **STATEWIDE ANNUAL REPORT (STAR)**

Florida Statewide Annual Report

Statewide Annual Report on TMDLs, BMAPs, Minimum Flows or Minimum Water Levels, and Recovery or Prevention Strategies

- Requirement under section 403.0675, Florida Statutes, to provide an annual update to the Governor and Legislature.
- Reports on restoration projects and management strategies.
- This year will be the fifth year of reporting (over 6,000 projects).
- FloridaDEP.gov/STAR.





### STATUS OF PROJECTS STORY MAP

#### Lake Okeechobee Basin Management Action Plan



#### Actions to Achieve Nutrient Load Reductions

The Lake Okeechobee BMAP is designed to be implemented in a phased approach to allow for adaptive management. The phased BMAP approach allows for the