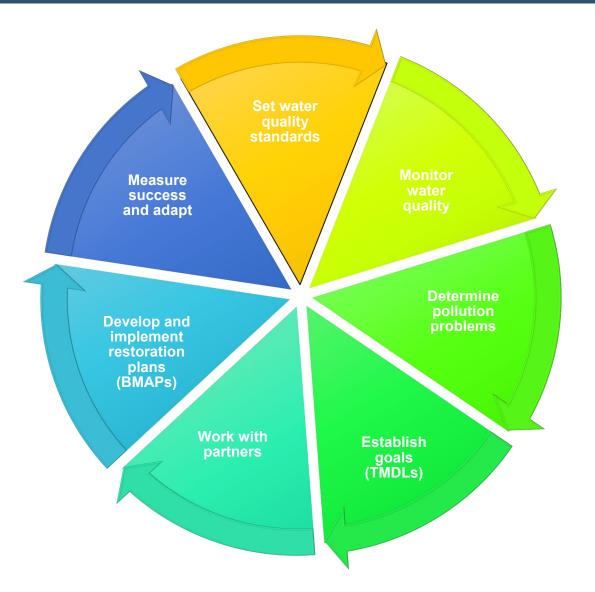

# **BASIN MANAGEMENT ACTION PLANS (BMAPS)**

- BMAPs are adopted by DEP through a secretarial order.
- BMAPs includes restoration projects, management strategies and research (and the list keeps growing).
- BMAPs are reviewed annually reported in the Statewide Annual Report (STAR).
- BMAPs updated ~ five years.
- Over 30 BMAPs currently in place and effective (nutrients and bacteria).

# **STATEWIDE ANNUAL REPORT (STAR)**

Florida Statewide Annual Report

Statewide Annual Report on TMDLs, BMAPs, Minimum Flows or Minimum Water Levels, and Recovery or Prevention Strategies

- Requirement under section 403.0675, Florida Statutes, to provide an annual update to the Governor and Legislature.
- Reports on restoration projects and management strategies.
- This year will be the fifth year of reporting (over 6,000 projects).
- FloridaDEP.gov/STAR.