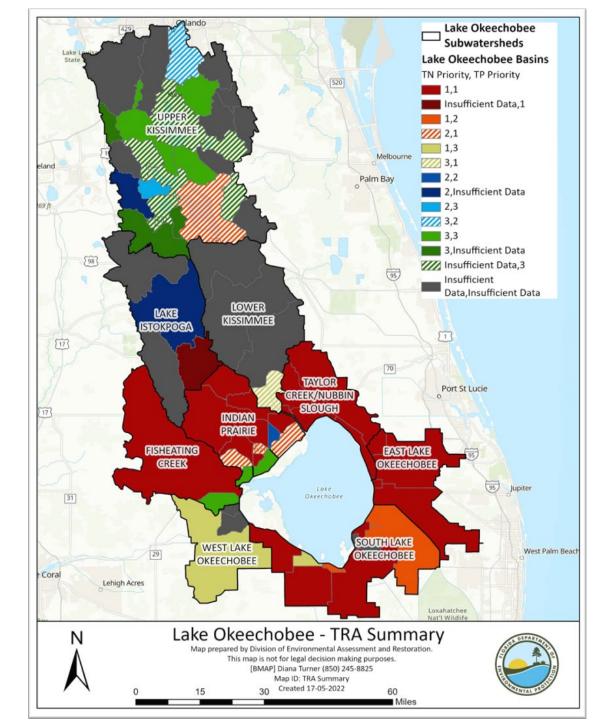

#### Lake Okeechobee Basin Management Action Plan

#### Actions to Achieve Nutrient Load Reductions

The Lake Okeechobee BMAP is designed to be implemented in a phased approach to allow for adaptive management. The phased BMAP approach allows for the implementation of projects designed to achieve incremental reductions, while simultaneously monitoring and conducting studies to better understand the water quality dynamics (sources and response variables) in the watersted.

For the first BMAP phase, DEP focused on project implementation in the six subwatersheds north of Lake Okeechobee. Under the 2020 BMAP, projects and strategies are tracked in all nine sub-watersheds.

Municipal, regional, state, and federal agencies, as well as agricultural producers, have responsibilities under the BMAP to implement structural and nonstructural activities to reduce TP to Lake Okeechobee. Public-private partnerships and regional projects represent many management strategies in the LOW.

### TARGETED RESTORATION AREAS (TRA) APPROACH