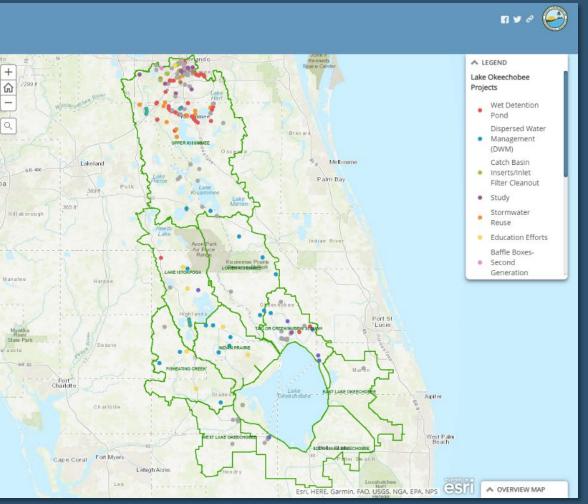

### STATUS OF PROJECTS STORY MAP

#### Lake Okeechobee Basin Management Action Plan

For the first BMAP phase, DEP focused on project implementation in the six subwatersheds north of Lake Okeechobee. Under the 2020 BMAP, projects and strategies are tracked in all nine sub-watersheds.

Municipal, regional, state, and federal agencies, as well as agricultural producers, have responsibilities under the BMAP to implement structural and nonstructural activities to reduce TP to Lake Okeechobee. Public-private partnerships and regional projects represent many management strategies in the LOW.